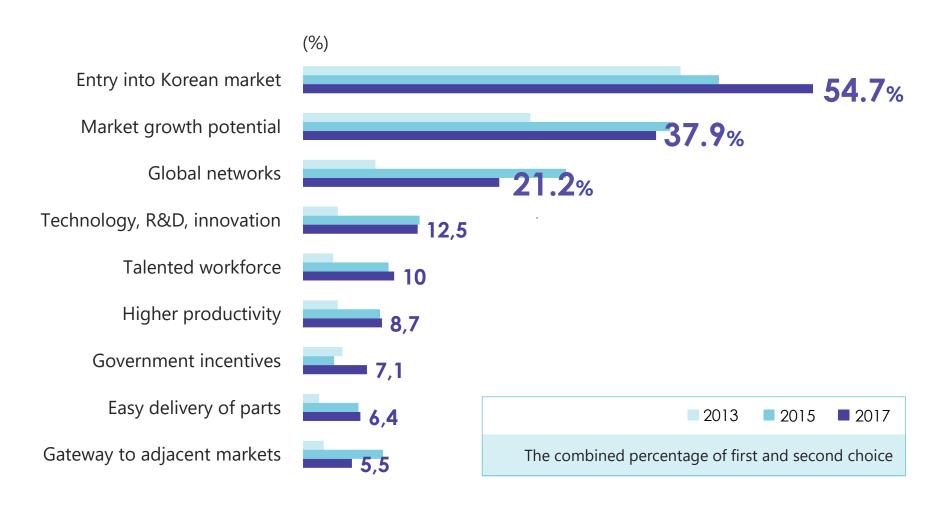

44         |
| Japan ——— | 53.62         |



## **Korean Companies in Fortune Global 500**





# **Strategic Location in Northeast Asia**

# Korea Zone Cities within 3 hours by plane

Cities with a population of > 1 million





\*Source: Citymayors statistics, distancecalcultor.net

**CHINA** Large market



Test-bed market





## **Domestic Market**





## FTA with 52 countries







## **FTA Hub**











## **No.1 Mobile Environment**

#### **Average Connection Speed**

1<sub>st</sub>

28.6Mbps

\*Source: Akamai (2017)

#### **Average Mobile Speed**

2nd

45.9Mbps

\*Source: OpenSignal (2017)



#### **Smartphone Penetration**

4th

71.5%

\*Source: Newzoo (2017)

#### **4G LTE Penetration**

1st **96%** 

7 0 70

\*Source: OpenSignal (2017)

## Reasons for Investing in Korea



\*Source: Invest KOREA (March 2018)



## **Incentives for FDI**

|                                                            |                                                               | Investment Qualifications                                                                                                                                                                                              | Incentives                                                                                                                                |
|------------------------------------------------------------|---------------------------------------------------------------|--------------------------------------------------------------------------------------------------------------------------