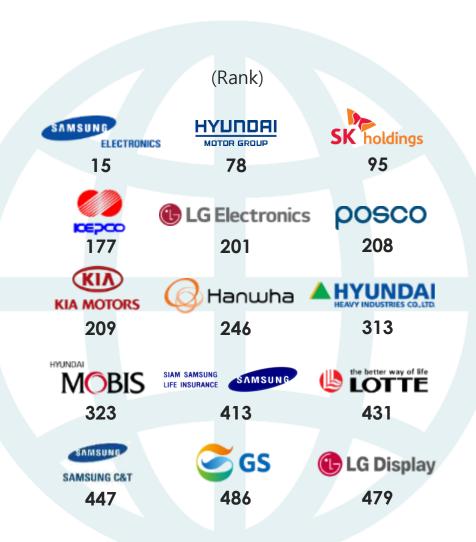

|
|                     | JK          | 5th                              |
| <ul><li>J</li></ul> | lapan       | 10th                             |
|                     | Germany     | 12th                             |
| ر<br>ا              | JS          | 16th                             |
| <b>(:</b> :         | Singapore   | 18th                             |
| *                   | China       | 80th                             |

#### **ICT Products Exports** ('16)

|           | (USD billion) |
|-----------|---------------|
| China     | 469.34        |
| US        | 140.34        |
| Taiwan    | 120.60        |
| Singapore | 110.95        |
| Korea     | \$ 110.33 B   |
| Germany   | 62.44         |
| Japan ——— | 53.62         |



## **Korean Companies in Fortune Global 500**





# **Strategic Location in Northeast Asia**

# Korea Zone Cities within 3 hours by plane

Cities with a population of > 1 million





\*Source: Citymayors statistics, distancecalcultor.net

**CHINA** Large market



Test-bed market





## **Domestic Market**





## FTA with 52 countries







## **FTA Hub**











## **No.1 Mobile Environment**

#### **Average Connection Speed**

1<sub>st</sub>

28.6Mbps

\*Source: Akamai (2017)

#### **Average Mobile Speed**

2nd

45.9Mbps

\*Source: OpenSignal (2017)



#### **Smartphone Penetration**

4th

71.5%

\*Source: Newzoo (2017)

#### **4G LTE Penetration**

1st **96%** 

7 0 70

\*Source: OpenSignal (2017)

## Reasons for Investing in Korea



\*Source: Invest KOREA (March 2018)



## **Incentives for FDI**

|