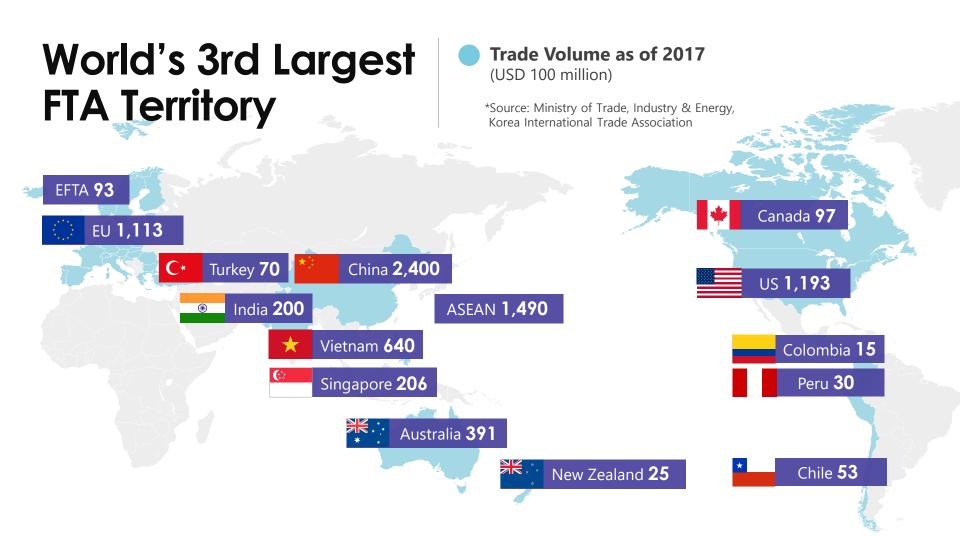

| <b>(:</b> :         | Singapore   | 18th                             |
| *                   | China       | 80th                             |

#### **ICT Products Exports** ('16)

|           | (USD billion) |
|-----------|---------------|
| China     | 469.34        |
| US        | 140.34        |
| Taiwan    | 120.60        |
| Singapore | 110.95        |
| Korea     | \$ 110.33 B   |
| Germany   | 62.44         |
| Japan ——— | 53.62         |



## **Korean Companies in Fortune Global 500**





# **Strategic Location in Northeast Asia**

# Korea Zone Cities within 3 hours by plane

Cities with a population of > 1 million





\*Source: Citymayors statistics, distancecalcultor.net

**CHINA** Large market



Test-bed market





## **Domestic Market**





## FTA with 52 countries







## **FTA Hub**











## **No.1 Mobile Environment**

#### **Average Connection Speed**

1<sub>st</sub>

28.6Mbps

\*Source: Akamai (2017)

#### **Average Mobile Speed**

2nd

45.9Mbps

\*Source: OpenSignal (2017)



#### **Smartphone Penetration**

4th

71.5%

\*Source: Newzoo (2017)

#### **4G LTE Penetration**

1st **96%** 

7 0 70

\*Source: OpenSignal (2017)

## Reasons for Investing in Korea



\*Source: Invest KOREA (March 2018)



## **Incentives for FDI**

|                                                            |                                                               | Investment Qualifications