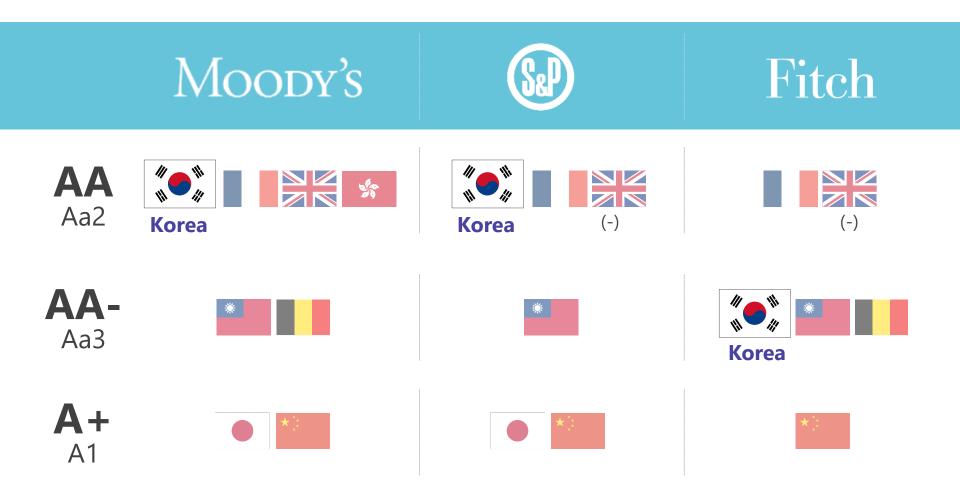

# **Key Economic Indicators**

4<sub>th</sub>

Current Account Balance

USD 98.7 B (2016)

**9**th

Foreign Exchange Reserves

USD 389.3 B (2017)

**11**<sub>th</sub>

GDP

USD 1.53 T (2017)

9<sub>th</sub>

No. of Listed Companies

2,059 (2016)

\*Source: IMF, KITA, BOK, Korea Exchange

**Trade** 

**Volume** 

USD 1.05 T

(2017)





Korea's Economy **Export Growth** \$ **573.9** B 2017 \$ 371.5 B 2007 \$ 144.1 B World's 6th 1997 **Largest Exporter** 

\*Source: KITA (2017)



# **Stable Credit Rating**



\*Source: MOSF (as of October 2017)



## **FDI Statistics**





\*Source: MOTIE (based on declared amount)



FDI in Korea Foreign-invested Companies in Korea 17,822 3,542 1,678 1990 1997 2017 \*Source: KOTRA (2017) kotra Invest Kore A

# Foreign-invested Companies in Korea

223 of 500

companies invested in Korea





























| Major     |  |
|-----------|--|
| Industria |  |

| Financials             | 52 |
|------------------------|----|
| Motor Vehicles & Parts | 27 |
| Energy                 | 24 |
| Technology             | 23 |
| Health Care            | 11 |
| F&B, Tobacco           | 10 |
| Wholesale              | 9  |

| Tele-Communications          | 9 |
|------------------------------|---|
| Materials                    | 8 |
| Chemicals