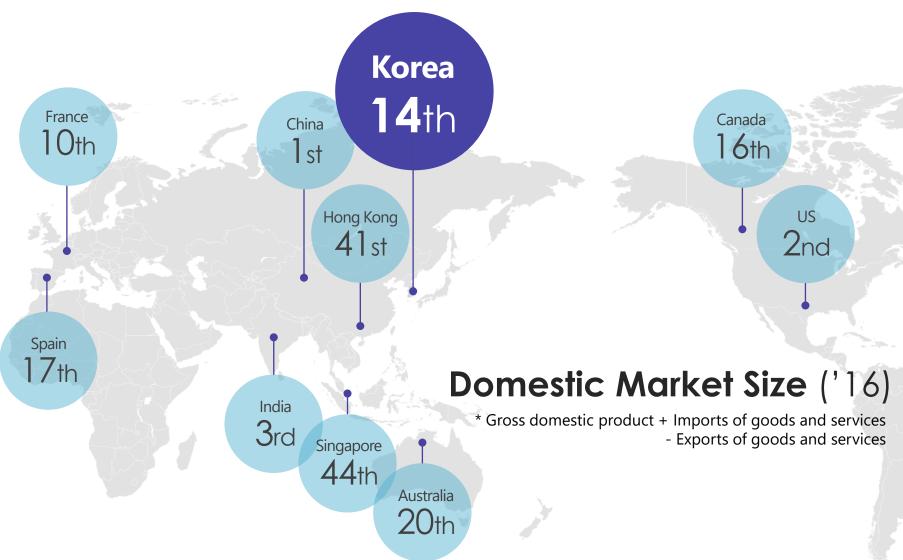

|
| <b>(:</b> :         | Singapore   | 18th                             |
| *                   | China       | 80th                             |

#### **ICT Products Exports** ('16)

|           | (USD billion) |
|-----------|---------------|
| China     | 469.34        |
| US        | 140.34        |
| Taiwan    | 120.60        |
| Singapore | 110.95        |
| Korea     | \$ 110.33 B   |
| Germany   | 62.44         |
| Japan ——— | 53.62         |



## **Korean Companies in Fortune Global 500**





# **Strategic Location in Northeast Asia**

# Korea Zone Cities within 3 hours by plane

Cities with a population of > 1 million





\*Source: Citymayors statistics, distancecalcultor.net

**CHINA** Large market



Test-bed market





## **Domestic Market**





## FTA with 52 countries







## **FTA Hub**











## **No.1 Mobile Environment**

#### **Average Connection Speed**

1<sub>st</sub>

28.6Mbps

\*Source: Akamai (2017)

#### **Average Mobile Speed**

2nd

45.9Mbps

\*Source: OpenSignal (2017)



#### **Smartphone Penetration**

4th

71.5%

\*Source: Newzoo (2017)

#### **4G LTE Penetration**

1st **96%** 

7 0 70

\*Source: OpenSignal (2017)

## Reasons for Investing in Korea



\*Source: Invest KOREA (March 2018)



## **Incentives for FDI**

|                                                            |                                                               | Investment Qualifications