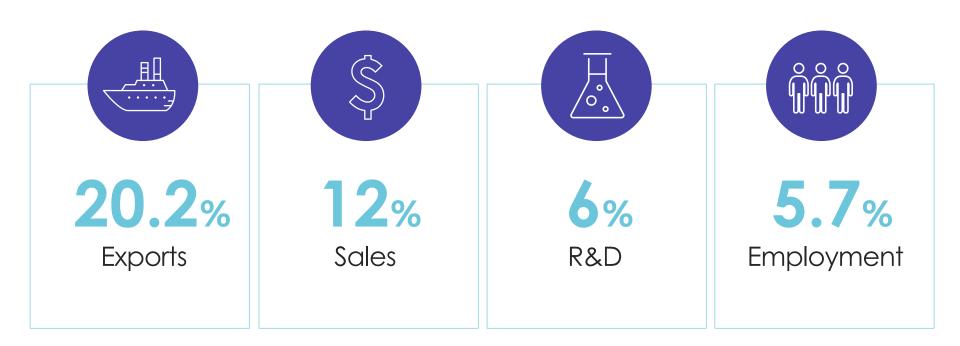

| Industria |  |

| Financials             | 52 |
|------------------------|----|
| Motor Vehicles & Parts | 27 |
| Energy                 | 24 |
| Technology             | 23 |
| Health Care            | 11 |
| F&B, Tobacco           | 10 |
| Wholesale              | 9  |

| Tele-Communications          | 9 |
|------------------------------|---|
| Materials                    | 8 |
| Chemicals                    | 8 |
| Industrials                  | 8 |
| Transportation               | 8 |
| Hotels, Restaurant & Leisure | 5 |
| Retail                       | 5 |

\*Source: Fortune, Invest KOREA (2015)

The World's Largest Corporations

GLOBAL





## Reasons for Investing in Korea



\*Source: Invest KOREA (March 2018)



### **Economic Contribution of Foreign-invested Companies** (16)







# **ICT Development**

#### **ICT Development Index**

| #1                  | celand      | 1st                              |
|---------------------|-------------|----------------------------------|
|                     | Korea       | 2nd ('17)<br>1st ('10, '15, '16) |
|                     | Switzerland | 3rd                              |
|                     | Denmark     | 4th                              |
|                     | JK          | 5th                              |
| <ul><li>J</li></ul> | lapan       | 10th                             |
|                     | Germany     | 12th                             |
| ر<br>ا              | JS          | 16th                             |
| <b>(:</b> :         | Singapore   | 18th                             |
| *