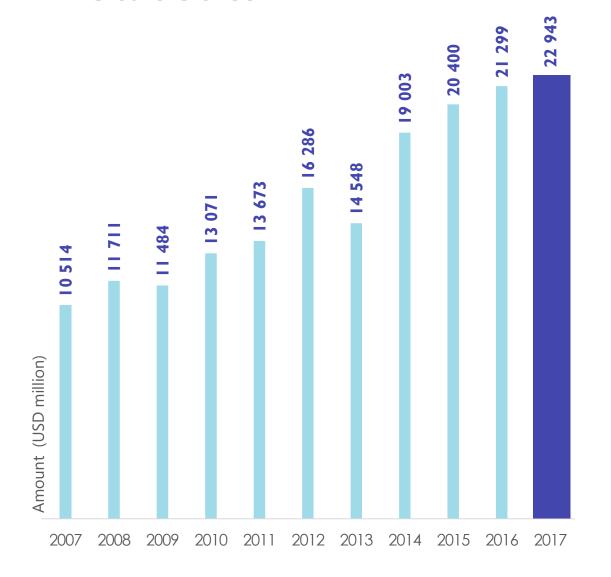

## **FDI Statistics**

\*Source: MOTIE (based on declared amount)

FDI in Korea Foreign-invested Companies in Korea 17,822 3,542 1,678 1990 1997 2017 \*Source: KOTRA (2017) kotra Invest Kore A