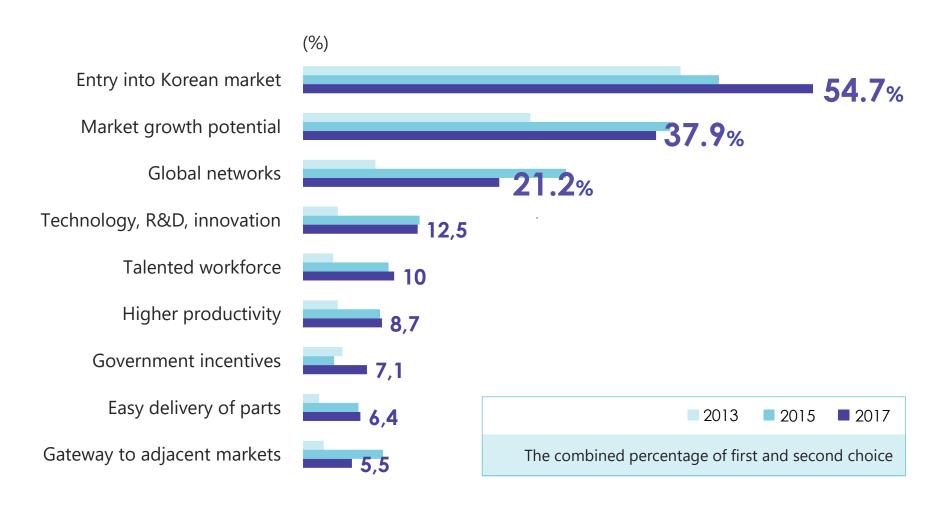

ea

223 of 500

companies invested in Korea





























| Major     |  |
|-----------|--|
| Industria |  |

| Financials             | 52 |
|------------------------|----|
| Motor Vehicles & Parts | 27 |
| Energy                 | 24 |
| Technology             | 23 |
| Health Care            | 11 |
| F&B, Tobacco           | 10 |
| Wholesale              | 9  |

| Tele-Communications          | 9 |
|------------------------------|---|
| Materials                    | 8 |
| Chemicals                    | 8 |
| Industrials                  | 8 |
| Transportation               | 8 |
| Hotels, Restaurant & Leisure | 5 |
| Retail                       | 5 |

\*Source: Fortune, Invest KOREA (2015)

The World's Largest Corporations

GLOBAL





## Reasons for Investing in Korea



\*Source: Invest KOREA (March 2018)



### **Economic Contribution of Foreign-invested Companies** (16)







# **ICT Development**

#### **ICT Development Index**

| #1                  | celand      | 1st                              |
|---------------------|-------------|----------------------------------|
|                     | Korea       | 2nd ('17)<br>1st ('10, '15, '16) |
|                     | Switzerland | 3rd                              |
|                     | Denmark     | 4th                              |
|                     | JK          | 5th                              |
| <ul><li>J</li></ul> | lapan       | 10th                             |
|                     | Germany     | 12th                             |
| ر<br>ا              | JS          | 16th